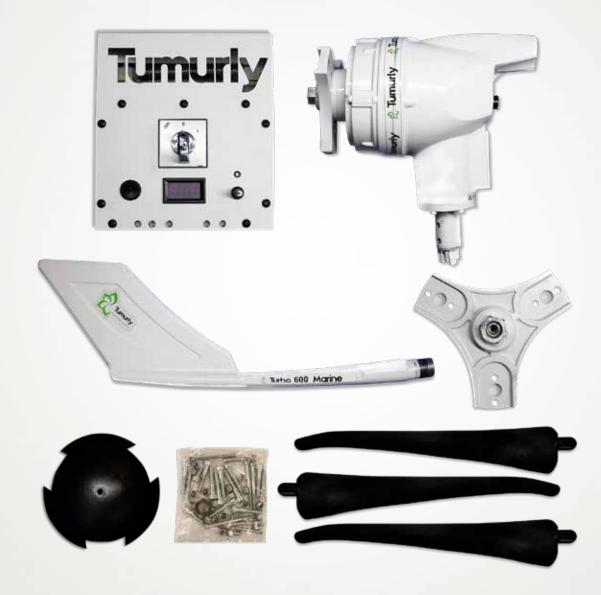

ymium magnets with steel slots inside.



In case the wind speed increases over 3 m/s, the turbines will be rotating freely by exceeding this holding torque. The wind turbines generate 3 Phase AC Electricity. At the Off-Grid applications the turbines charge the batteries with the Charge Conttoller and also at the On-Grid Application the Produced AC Electricity is being fed into the Grid both for Household Consumption and also for selling the Electricity back into the Grid.









# Tumurly® Charge Controller + With Dumpload

Max Power

Voltage Input (AC)

Voltage Output (DC)

Battery Charging Voltage

Braking

Tumurly® Remote Monitoring



5000W

0 - 90V

12 / 24 /48V

\*Adjustable

Automatic and Manual

\*Optional







# Tumurly® Turbo5000 Packaging



## Tumurly® Turbo600 Packaging





# **Wind Turbines** Solar System **Tumurly**

## Tumurly® Hybrid System

## Wind + Solar

Turbo Series Wind Turbines convert the energy in wind to electricity by rotating propeller around the rotor efficiently. Tumurly Turbo Series wind turbines work in harmony with Off-Grid Solar Systems as hybrid as well. It is easily being integrated into existing Solar Systems and connecting to batteries directly. Tumurly Wind Turbines which are extremely durable, efficient and powerful, can generate electricity 24/7 depending on the wind speed and air density.