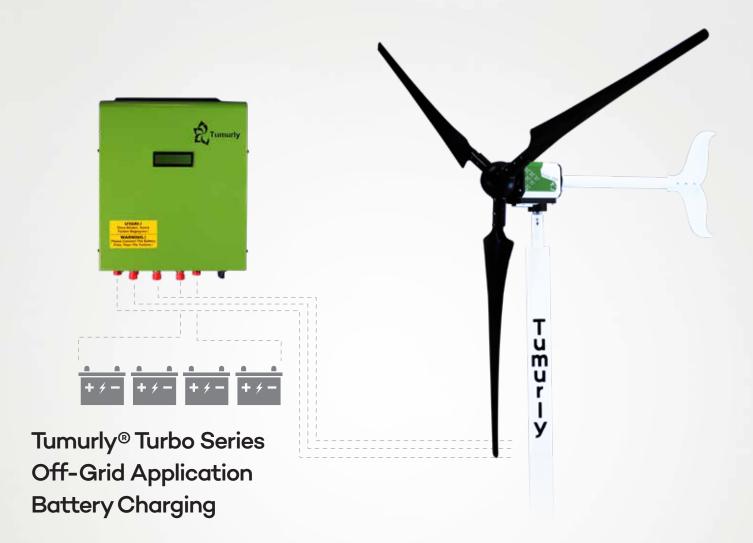

In case the wind speed increases over 3 m/s, the turbines will be rotating freely by exceeding this holding torque. The wind turbines generate 3 Phase AC Electricity. At the Off-Grid applications the turbines charge the batteries with the Charge Conttoller and also at the On-Grid Application the Produced AC Electricity is being fed into the Grid both for Household Consumption and also for selling the Electricity back into the Grid.

# Tumurly® Charge Controller + With Dumpload

Max Power

Voltage Input (AC)

Voltage Output (DC)

Battery Charging Voltage

Braking

Tumurly® Remote Monitoring

5000W

0 - 90V

12 / 24 /48V

\*Adjustable

Automatic and Manual

\*Optional