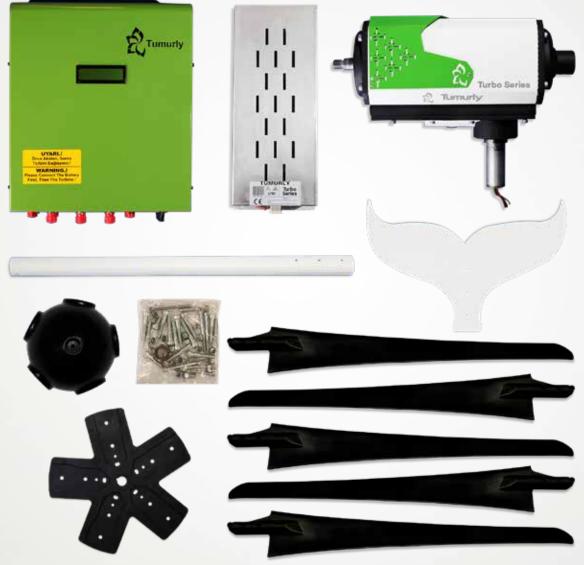

generators having strong N42 neodymium magnets with steel slots inside.



In case the wind speed increases over 3 m/s, the turbines will be rotating freely by exceeding this holding torque. The wind turbines generate 3 Phase AC Electricity. At the Off-Grid applications the turbines charge the batteries with the Charge Conttoller and also at the On-Grid Application the Produced AC Electricity is being fed into the Grid both for Household Consumption and also for selling the Electricity back into the Grid.









# Tumurly® Charge Controller + With Dumpload

Max Power

Voltage Input (AC)

Voltage Output (DC)

Battery Charging Voltage

Braking

Tumurly® Remote Monitoring



5000W

0 - 90V

12 / 24 /48V

\*Adjustable

Automatic and Manual

\*Optional







# Tumurly® Turbo5000 Packaging



## Tumurly® Turbo600 Packaging





# **Wind Turbines** Solar System **Tumurly**

## Tumurly® Hybrid System

## Wind + Solar

Turbo Series Wind Turbines convert the energy in wind to electricity by rotating propeller around the rotor efficiently. Tumurly Turbo Series wind turbines work in harmony with Off-Grid Solar Systems as hybrid as well. It is easily being integrated into existing Solar Systems and connecting to batteries directly. Tumurly Wind Turbines which are extremely durable, efficient and powerful, can generate electricity 24/7 depending on the wind speed and air density.