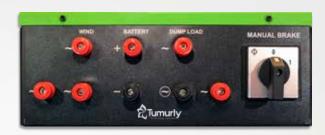

# Tumurly® Charge Controller + With Dumpload

Max Power

Voltage Input (AC)

Voltage Output (DC)

Battery Charging Voltage

Braking

Tumurly® Remote Monitoring

5000W

0 - 90V

12 / 24 /48V

\*Adjustable

Automatic and Manual

\*Optional