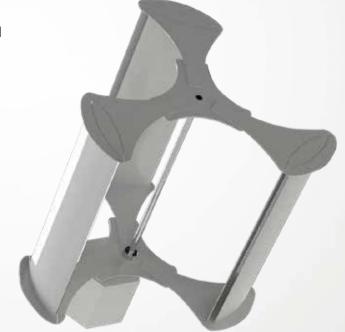

# Tumurly® Vertical Wind Turbine Series

Power: 2kW-5kW

Voltage Options: 12/24/48V

Application: On-grid / Off-Grid

Automatic Breaking: Available

Tumurly® Turbo Series Wind Turbines are extremely durable and efficient wind turbines of the latest generation. The generator body is equipped with aluminium cooling fans. The maintenance-free sliding contact guarantees a good current flow and thereby no twisting of the cable in the pole. Tumurly® wind turbines contain permanent magnet generators having strong N42 neodymium magnets with steel slots inside.