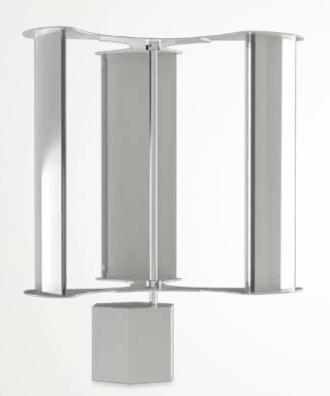

# Tumurly® Vertical Wind Turbine Series

Power: 2kW-5kW

Voltage Options: 12/24/48V

Application: On-grid / Off-Grid

Automatic Breaking: Available

Tumurly® Turbo Series Wind Turbines are extremely durable and efficient wind turbines of the latest generation. The generator body is equipped with aluminium cooling fans. The maintenance-free sliding contact guarantees a good current flow and thereby no twisting of the cable in the pole. Tumurly® wind turbines contain permanent magnet generators having strong N42 neodymium magnets with steel slots inside.

In case the wind speed increases over 3 m/s, the turbines will be rotating freely by exceeding this holding torque. The wind turbines generate 3 Phase AC Electricity. At the Off-Grid applications the turbines charge the batteries with the Charge Conttoller and also at the On-Grid Application the Produced AC Electricity is being fed into the Grid both for Household Consumption and also for selling the Electricity back into the Grid.