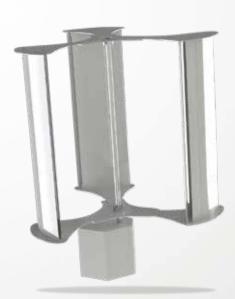

# Tumurly® Vertical Wind Turbine Series

Power: 2kW-5kW

Voltage Options: 12/24/48V

Application: On-grid / Off-Grid

Automatic Breaking: Available

Tumurly® Turbo Series Wind Turbines are extremely durable and efficient wind turbines of the latest generation. The generator body is equipped with aluminium cooling fans. The maintenance-free sliding contact guarantees a good current flow and thereby no twisting of the cable in the pole. Tumurly® wind turbines contain permanent magnet generators having strong N42 neodymium magnets with steel slots inside.

In case the wind speed increases over 3 m/s, the turbines will be rotating freely by exceeding this holding torque. The wind turbines generate 3 Phase AC Electricity. At the Off-Grid applications the turbines charge the batteries with the Charge Conttoller and also at the On-Grid Application the Produced AC Electricity is being fed into the Grid both for Household Consumption and also for selling the Electricity back into the Grid.