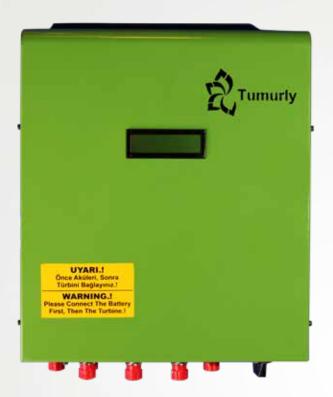

# Tumurly® Charge Controller + With Dumpload

Max Power

Voltage Input (AC)

Voltage Output (DC)

Battery Charging Voltage

Braking

Tumurly® Remote Monitoring

5000W

0 - 90V

12 / 24 /48V

\*Adjustable

Automatic and Manual

\*Optional