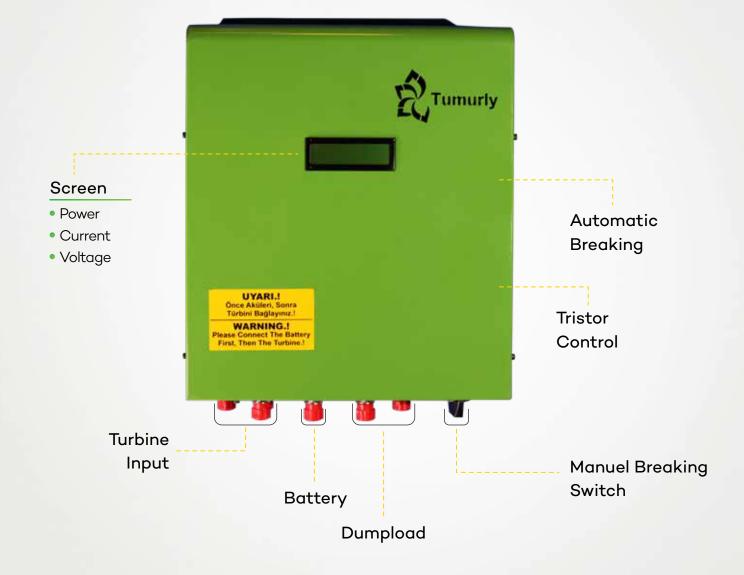

# Tumurly® Charge Controller + With Dumpload

Max Power

Voltage Input (AC)

Voltage Output (DC)

Battery Charging Voltage

Braking

Tumurly® Remote Monitoring

5000W

0 - 90V

12 / 24 /48V

\*Adjustable

Automatic and Manual

\*Optional