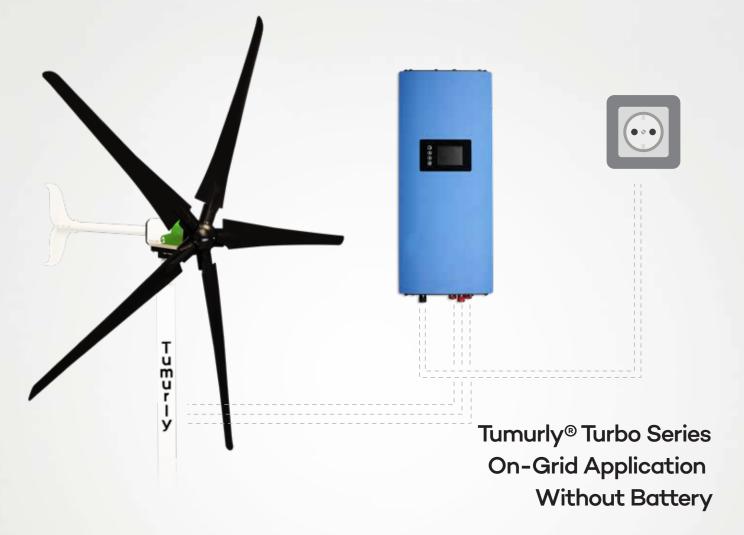

## Tumurly® Turbo Series

In case the wind speed increases over 3 m/s, the turbines will be rotating freely by exceeding this holding torque. The wind turbines generate 3 Phase AC Electricity. At the Off-Grid applications the turbines charge the batteries with the Charge Conttoller and also at the On-Grid Application the Produced AC Electricity is being fed into the Grid both for Household Consumption and also for selling the Electricity back into the Grid.