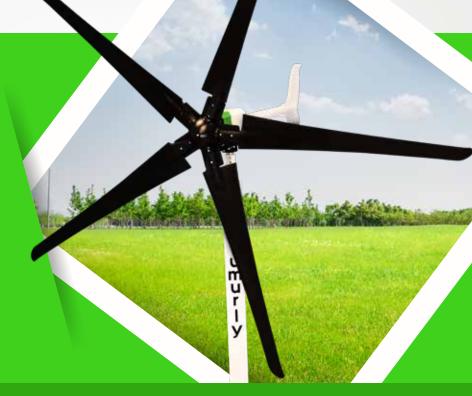

## Tumurly® Turbo Series

# Tumurly® Vertical Wind Turbine Series

Power: 2kW-5kW

Voltage Options: 12/24/48V

Application: On-grid / Off-Grid

Automatic Breaking: Available

Tumurly® Turbo Series Wind Turbines are extremely durable and efficient wind turbines of the latest generation. The generator body is equipped with aluminium cooling fans. The maintenance-free sliding contact guarantees a good current flow and thereby no twisting of the cable in the pole. Tumurly® wind turbines contain permanent magnet generators having strong N42 neodymium magnets with steel slots inside.