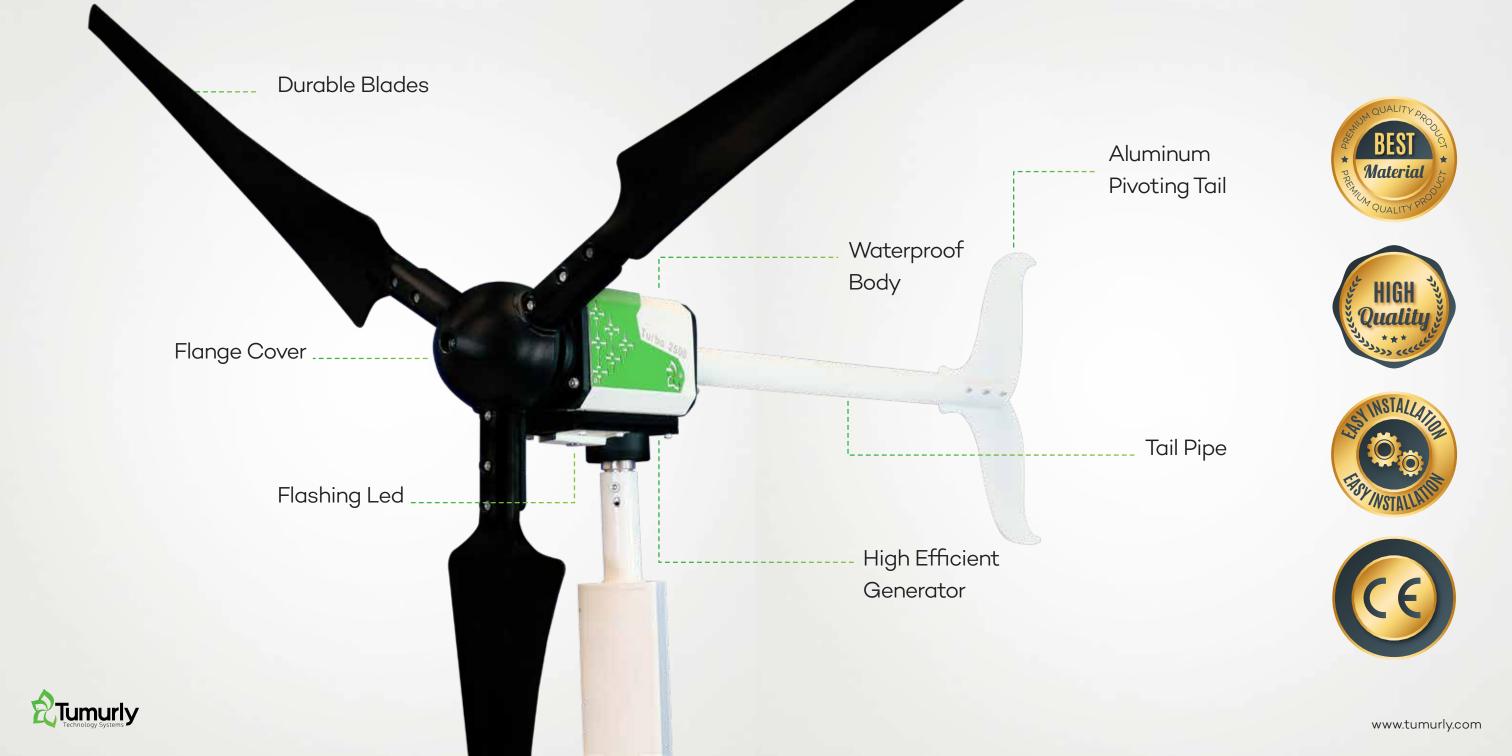

# Tumurly® Vertical Wind Turbine Series

Power: 2kW-5kW

Voltage Options: 12/24/48V

Application: On-grid / Off-Grid

Automatic Breaking: Available

Tumurly® Turbo Series Wind Turbines are extremely durable and efficient wind turbines of the latest generation. The generator body is equipped with aluminium cooling fans. The maintenance-free sliding contact guarantees a good current flow and thereby no twisting of the cable in the pole. Tumurly® wind turbines contain permanent magnet generators having strong N42 neodymium magnets with steel slots inside.

In case the wind speed increases over 3 m/s, the turbines will be rotating freely by exceeding this holding torque. The wind turbines generate 3 Phase AC Electricity. At the Off-Grid applications the turbines charge the batteries with the Charge Conttoller and also at the On-Grid Application the Produced AC Electricity is being fed into the Grid both for Household Consumption and also for selling the Electricity back into the Grid.