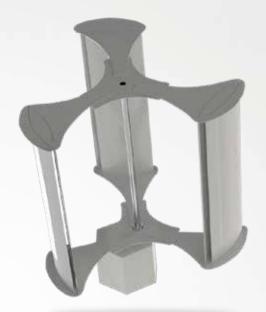

# Tumurly® Vertical Wind Turbine Series

Power: 2kW-5kW

Voltage Options: 12/24/48V

Application: On-grid / Off-Grid

Automatic Breaking: Available

Tumurly® Turbo Series Wind Turbines are extremely durable and efficient wind turbines of the latest generation. The generator body is equipped with aluminium cooling fans. The maintenance-free sliding contact guarantees a good current flow and thereby no twisting of the cable in the pole. Tumurly® wind turbines contain permanent magnet generators having strong N42 neodymium magnets with steel slots inside.

In case the wind speed increases over 3 m/s, the turbines will be rotating freely by exceeding this holding torque. The wind turbines generate 3 Phase AC Electricity. At the Off-Grid applications the turbines charge the batteries with the Charge Conttoller and also at the On-Grid Application the Produced AC Electricity is being fed into the Grid both for Household Consumption and also for selling the Electricity back into the Grid.