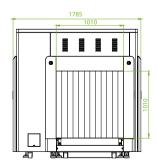

|

# X-ray System

| Tube Voltage                  | 160KV                             |
|-------------------------------|-----------------------------------|
| Cooling                       | Seal oil cooling / 100%           |
| Single Inspection Dosage Rate | 1.0 μ Gy                          |
| Radiation Leak Dosage         | 1.0 μ Gy/h (5cm from the surface) |

# **Installation Specification**

| Package Size      | L2850mm× W1950mm× H2050mm   |
|-------------------|-----------------------------|
| Console Desk Size | L1320mm × W900mm × H1320mm  |
| Package Weight    | 1570KG+135KG (Console desk) |
| Power Consumption | 1.5 kVA                     |
| Noise             | 55 dB(A)                    |

### **Dimension**