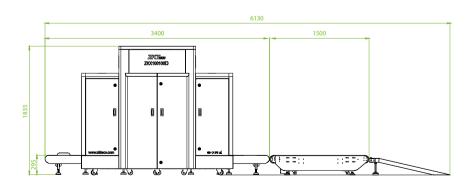

|

# X-ray System

| Tube Voltage                  | 160KV                             |
|-------------------------------|-----------------------------------|
| Cooling                       | Seal oil cooling / 100%           |
| Single Inspection Dosage Rate | 1.0 μ Gy                          |
| Radiation Leak Dosage         | 1.0 μ Gy/h (5cm from the surface) |

# **Installation Specification**

| Package Size      | L2850mm× W1950mm× H2050mm   |
|-------------------|-----------------------------|
| Console Desk Size | L1320mm × W900mm × H1320mm  |
| Package Weight    | 1570KG+135KG (Console desk) |
| Power Consumption | 1.5 kVA                     |
| Noise             | 55 dB(A)                    |

### **Dimension**