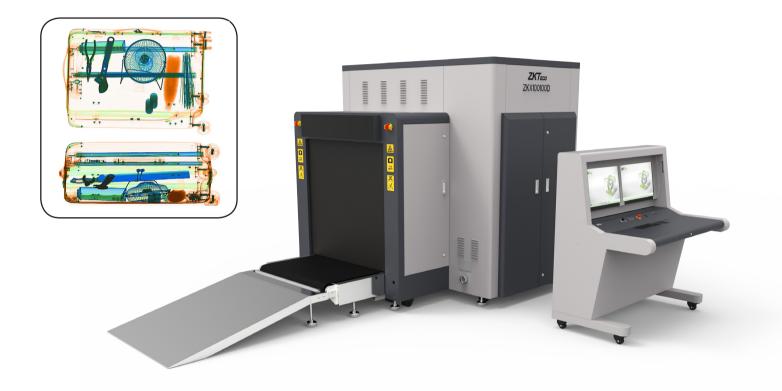

# **Dual View X-ray Inspection System ZKX100100D**

## Introduction

ZKX100100D is a dual view x-ray security inspection equipment. ZKX100100D could display horizontal and vertical images by two independent generators, and could detect organic, inorganic or mixtures quickly according to the effective atomic number of objects those are been detected. ZKX100100D could identify overlapping items and contraband easily and precisely.

ZKX100100D X-ray inspection system increases the operator's ability to identify potential threats; the device is designed to scan large size baggage. ZKX100100D has innovative biometric identify function for operators, improving the security of system and preventing operator from forgetting password.

With ergonomic modern design, ZKX100100D could help operators to identify suspicious items fast and accurately.